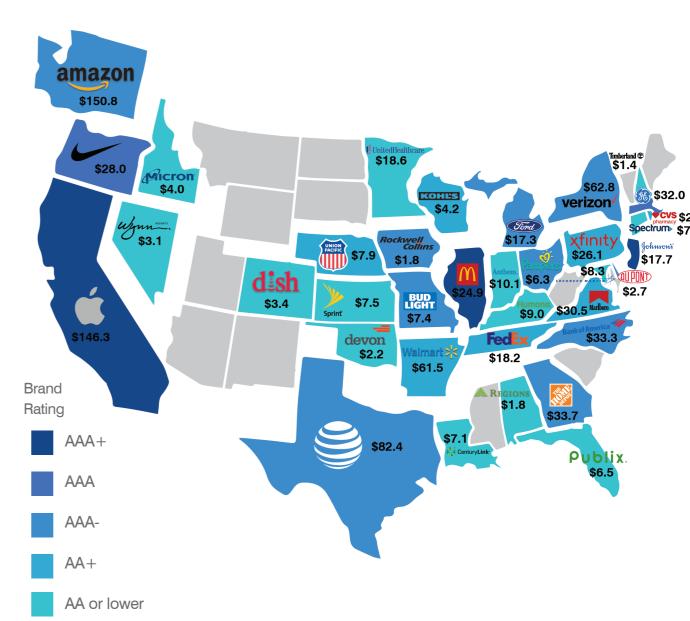

#### **Total Brand Value and Number of Brands by State**

very short time. Tesla's brand value has been built upon the environmentally friendly positioning, premium styling of their distinctive vehicles, and a very growth-focused corporate vision, which aims to bring a more affordable model to market very soon. However, doubts exist whether Tesla has the short-term manufacturing capability to satisfy consumer demand in terms of both volume and quality to match the brand expectations they have created.

#### **Retail struggles with online**

The rise of the Tech sector, and particularly online shopping giants like Amazon, has dealt a blow to the prominence of the traditional brick and mortar model. This year's Brand Finance US 500 study reveals that two out of every three Retail brands in the ranking have lost brand value over the last year, which contributed to the fall of Retail to third rank among the brand-rich industries. Worth \$279.3 billion, Retail has been overtaken by Banking & Financial Services, and accounts for only 8% of the total value of America's top 500 brands.

Still in the game among America's most valuable brands are Walmart, 8th nationally and the state of Arkansas' most valuable brand, and Home Depot, 11th and the state of Georgia's most valuable brand, valued at \$61.5 and \$33.7 billion respectively. Walmart's recent selling spree, which included the divestment of British supermarket brand Asda, point to the Retail giant's growing focus on the home ground battle with Amazon.

#### **Big banking brands boom**

As the damaging legacy of the financial crisis is slowly fading away, Banking & Financial Services brands are back in black. Now America's second most valuable sector, Banking & Financial Services contributes \$307.1 billion or 9% to the total brand value of the league table. All four largest high street banks in the Brand Finance US 500 ranking: Wells Fargo (9), Chase (10), Bank of America (12), and Citi (17), recorded significant growth, each adding between \$2.5 and \$5.1 billion brand value to last year's results. Chase broke into the top 10 this year, following significant expansion over the last few years and announcements of further plans to open branches in cities like Boston, Philadelphia, and Washington, D.C.

#### **Most Valuable Brands by State**

Amazon has built a brand that has no peer. They provide unmatched convenience, availability, and scale. The success of their brand is a reflection of an authentic obsession with their customers. Boldly expanding into new – seemingly unrelated – industries to respond to the evolving preferences of modern consumers, Amazon has completely revolutionized the brand world as we used to know it.