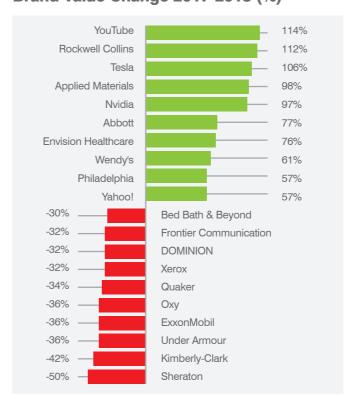

#### YouTube doubles brand value

YouTube (up 114% to \$25.9 billion), which is owned by Google's parent company, Alphabet, is the fastestgrowing brand in the Brand Finance US 500 rankings, just ahead of new entrant Rockwell Collins (up 112% to \$1.8 billion). Now the internet's primary video source, YouTube registers hundreds of hours of video uploaded every minute. YouTube's rise has opened up a new industry in its own right with the commercialization of vlogs and the creation of virtually unlimited marketing opportunities accessible to businesses large and small.

Another brand to achieve very fast brand value growth this year was Tesla (up 106% to \$5.7 billion). Despite being founded only 15 years ago, Tesla has become one of the most valuable automobile brands in the world in a

#### **Brand Value Change 2017-2018 (%)**

#### **Total Brand Value and Number of Brands by State**

very short time. Tesla's brand value has been built upon the environmentally friendly positioning, premium styling of their distinctive vehicles, and a very growth-focused corporate vision, which aims to bring a more affordable model to market very soon. However, doubts exist whether Tesla has the short-term manufacturing capability to satisfy consumer demand in terms of both volume and quality to match the brand expectations they have created.

#### **Retail struggles with online**

The rise of the Tech sector, and particularly online shopping giants like Amazon, has dealt a blow to the prominence of the traditional brick and mortar model. This year's Brand Finance US 500 study reveals that two out of every three Retail brands in the ranking have lost brand value over the last year, which contributed to the fall of Retail to third rank among the brand-rich industries. Worth \$279.3 billion, Retail has been overtaken by Banking & Financial Services, and accounts for only 8% of the total value of America's top 500 brands.

Still in the game among America's most valuable brands are Walmart, 8th nationally and the state of Arkansas' most valuable brand, and Home Depot, 11th and the state of Georgia's most valuable brand, valued at \$61.5 and \$33.7 billion respectively. Walmart's recent selling spree, which included the divestment of British supermarket brand Asda, point to the Retail giant's growing focus on the home ground battle with Amazon.

#### **Big banking brands boom**

As the damaging legacy of the financial crisis is slowly fading away, Banking & Financial Services brands are back in black. Now America's second most valuable sector, Banking & Financial Services contributes \$307.1 billion or 9% to the total brand value of the league table. All four largest high street banks in the Brand Finance US 500 ranking: Wells Fargo (9), Chase (10), Bank of America (12), and Citi (17), recorded significant growth, each adding between \$2.5 and \$5.1 billion brand value to last year's results. Chase broke into the top 10 this year, following significant expansion over the last few years and announcements of further plans to open branches in cities like Boston, Philadelphia, and Washington, D.C.