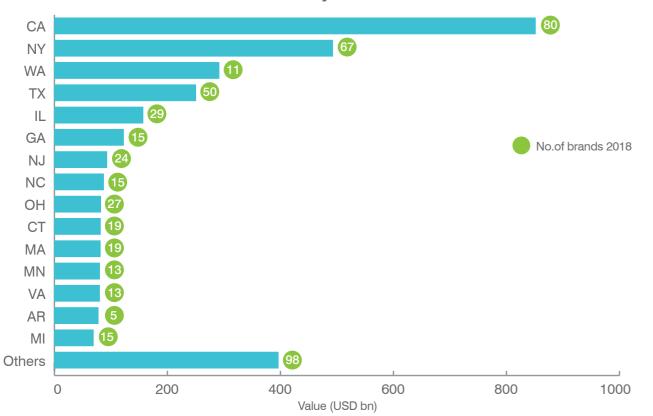

#### **Total Brand Value and Number of Brands by State**

very short time. Tesla's brand value has been built upon the environmentally friendly positioning, premium styling of their distinctive vehicles, and a very growth-focused corporate vision, which aims to bring a more affordable model to market very soon. However, doubts exist whether Tesla has the short-term manufacturing capability to satisfy consumer demand in terms of both volume and quality to match the brand expectations they have created.

Still in the game among America's most valuable brands are Walmart, 8th nationally and the state of Arkansas' most valuable brand, and Home Depot, 11th and the state of Georgia's most valuable brand, valued at \$61.5 and \$33.7 billion respectively. Walmart's recent selling spree, which included the divestment of British supermarket brand Asda, point to the Retail giant's growing focus on the home ground battle with Amazon.

#### **Most Valuable Brands by State**

Amazon has built a brand that has no peer. They provide unmatched convenience, availability, and scale. The success of their brand is a reflection of an authentic obsession with their customers. Boldly expanding into new – seemingly unrelated – industries to respond to the evolving preferences of modern consumers, Amazon has completely revolutionized the brand world as we used to know it.