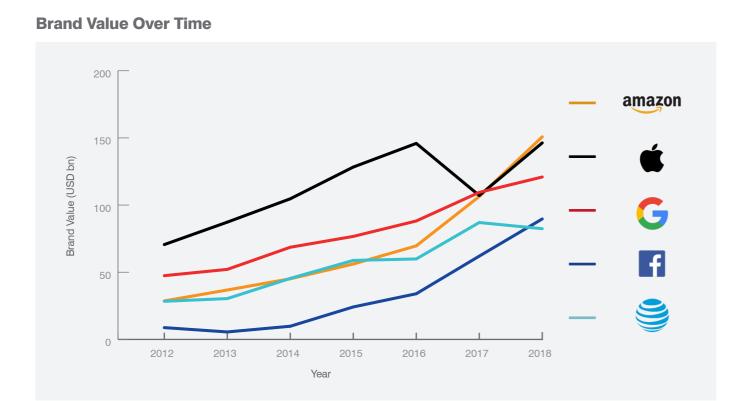

#### **Rise of Tech giants**

This year's Brand Finance US 500 study reveals that brands in the Tech sector have cemented their position as absolute leaders in the market as they now account for \$977.0 billion or 30% of the total brand value in the league table. Overall, Tech brands have grown nearly \$100 billion year on year and claim 5 of the top 10 positions in the ranking.

Amazon takes this year's top spot, with its brand value growing by 42% to \$150.8 billion. The surge in value for Amazon's brand allowed it to overtake Apple (up 37% to \$146.3 billion), which takes second place in the **Every year, Brand Finance puts** thousands of the world's biggest brands to the test, evaluating which are the strongest and most valuable across all markets and sectors. All our corporate brand valuations are compliant with both ISO 10668 and ISO 20671. The newly adopted international standard will be the guiding light for the entire brand valuation industry and Brand Finance is proud to be leading the way.

**David Haigh** CEO, Brand Finance 10% to \$120.9 billion) fell from first place to third, unable to keep pace with the remarkable growth of the top two brands.

ranking, despite similarly strong growth. Google (up