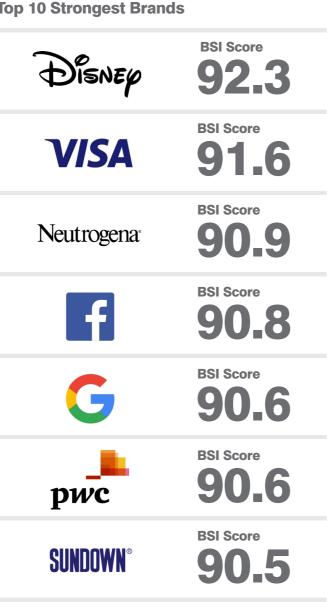

#### **Disney is strongest brand**

In addition to measuring overall brand value, Brand Finance also evaluates the relative strength of brands, through the Brand Strength Index (BSI) – a balanced scorecard of factors such as marketing investment, customer familiarity, staff satisfaction, and corporate reputation. Along with the level of revenues, brand strength is a crucial driver of brand value.

According to these criteria, Disney is America's strongest brand, earning a BSI score of 92.3 out of 100 and an elite AAA+ rating. There is just a handful of brands in the world across all industries to achieve such status. Interestingly, America is home to most of them as there are 15 other AAA+ brands in the Brand Finance US 500 alongside Disney, including Visa, Johnson's, and McDonald's.

**Laurence Newell** Director, Brand Finance North America

**Top 10 Strongest Brands** 