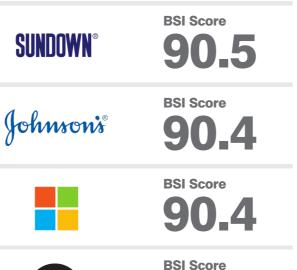

#### **Disney is strongest brand**

In addition to measuring overall brand value, Brand Finance also evaluates the relative strength of brands, through the Brand Strength Index (BSI) – a balanced scorecard of factors such as marketing investment, customer familiarity, staff satisfaction, and corporate reputation. Along with the level of revenues, brand strength is a crucial driver of brand value.

According to these criteria, Disney is America's strongest brand, earning a BSI score of 92.3 out of 100 and an elite AAA+ rating. There is just a handful of brands in the world across all industries to achieve such status. Interestingly, America is home to most of them as there are 15 other AAA+ brands in the Brand Finance US 500 alongside Disney, including Visa, Johnson's, and McDonald's.

**Laurence Newell** Director, Brand Finance North America

**Top 10 Strongest Brands** 