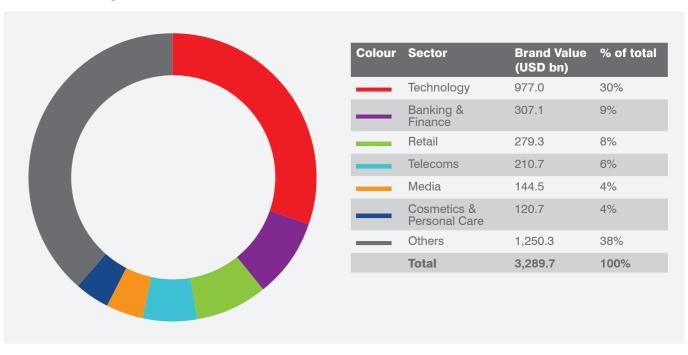

#### **Rise of Tech giants**

This year's Brand Finance US 500 study reveals that brands in the Tech sector have cemented their position as absolute leaders in the market as they now account for \$977.0 billion or 30% of the total brand value in the league table. Overall, Tech brands have grown nearly \$100 billion year on year and claim 5 of the top 10 positions in the ranking.

#### **Retail struggles with online**

The rise of the Tech sector, and particularly online shopping giants like Amazon, has dealt a blow to the prominence of the traditional brick and mortar model. This year's Brand Finance US 500 study reveals that two out of every three Retail brands in the ranking have lost brand value over the last year, which contributed to the fall of Retail to third rank among the brand-rich industries. Worth \$279.3 billion, Retail has been overtaken by Banking & Financial Services, and accounts for only 8% of the total value of America's top 500 brands.

#### **Big banking brands boom**

As the damaging legacy of the financial crisis is slowly fading away, Banking & Financial Services brands are back in black. Now America's second most valuable sector, Banking & Financial Services contributes \$307.1 billion or 9% to the total brand value of the league table. All four largest high street banks in the Brand Finance US 500 ranking: Wells Fargo (9), Chase (10), Bank of America (12), and Citi (17), recorded significant growth, each adding between \$2.5 and \$5.1 billion brand value to last year's results. Chase broke into the top 10 this year, following significant expansion over the last few years and announcements of further plans to open branches in cities like Boston, Philadelphia, and Washington, D.C.

#### **Brand Value by Sector**

10. Brand Finance US 500 June 2018 11.

**Executive Summary. Executive Summary.** 